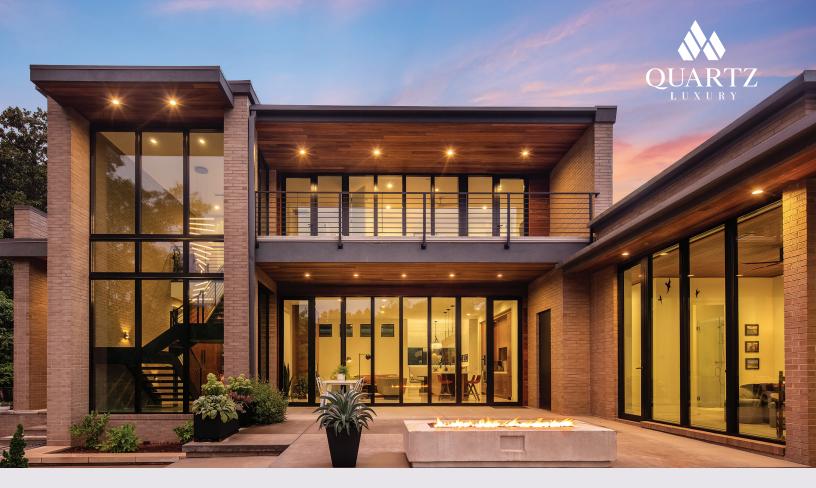

## Artistic Style, Architectural Strength.

Industry unique, where commercial technology has been seamlessly blended with state-of-the-art engineering and the luxurious feel of contemporary living.

Quartz by Quaker brings to life the next generation of Residential Windows and Doors.

Engineered to meet and exceed national thermal performance standards, and manufactured to bridge the open gateways of modern home design, OptiCore®, a proprietary patented technology, sets the competitive bar for technological integration and defined product integrity.