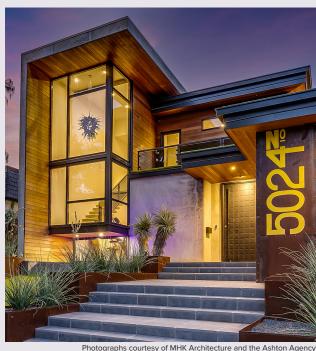

## Artistic Style, Architectural Strength.

Industry unique, where commercial technology has been seamlessly blended with state-of-the-art engineering and the luxurious feel of contemporary living.

Quartz by Quaker brings to life the next generation of Residential Windows and Doors.

Engineered to meet and exceed national thermal performance standards, and manufactured to bridge the open gateways of modern home design, OptiCore®, a proprietary patented technology, sets the competitive bar for technological integration and defined product integrity.