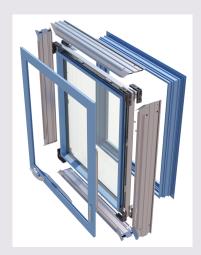

## **Product Highlights:**

- Patented OptiCore® Technology Framing System
  - 4-1/8" Architectural Grade Aluminum Frame
  - Dual Euro-Groove Frame System
- Azo-Core Thermal Barrier System for Increased Energy Efficiency & Reduced Thermal Conductivity
- Multiple Glazing Package Options compliment any Region or Climate
- Structural Mull Availability offers Wider and Taller Sizing Options
- Internal or Simulated Divided Lights (SDLs) available
- Wide variety of Panning, Receptor & Trim options available
- Exterior and Interior Color Finish Options including 2-Tone
- Easily Removable FlexScreen System