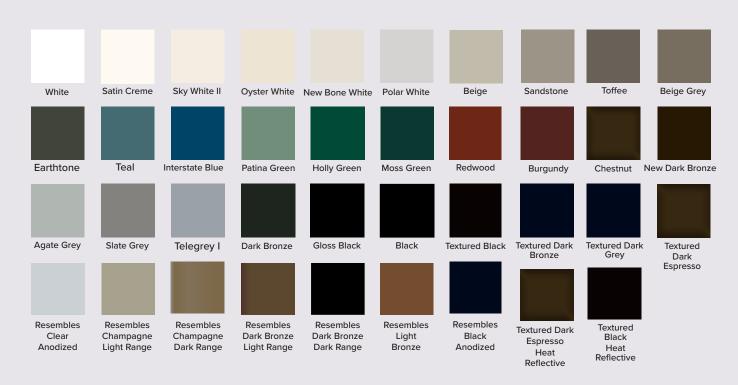

## **Product Highlights:**

- Patented OptiCore® Technology Framing System
  - 4-1/8" Architectural Grade Aluminum Frame
  - Dual Euro-Groove Frame System
- Azo-Core Thermal Barrier System for Increased Energy Efficiency & Reduced Thermal Conductivity
- Multiple Glazing Package Options compliment any Region or Climate
- Structural Mull Availability offers Wider and Taller Sizing Options
- Internal or Simulated Divided Lights (SDLs) available
- Wide variety of Panning, Receptor & Trim options available
- Exterior and Interior Color Finish Options including 2-Tone
- Easily Removable FlexScreen System