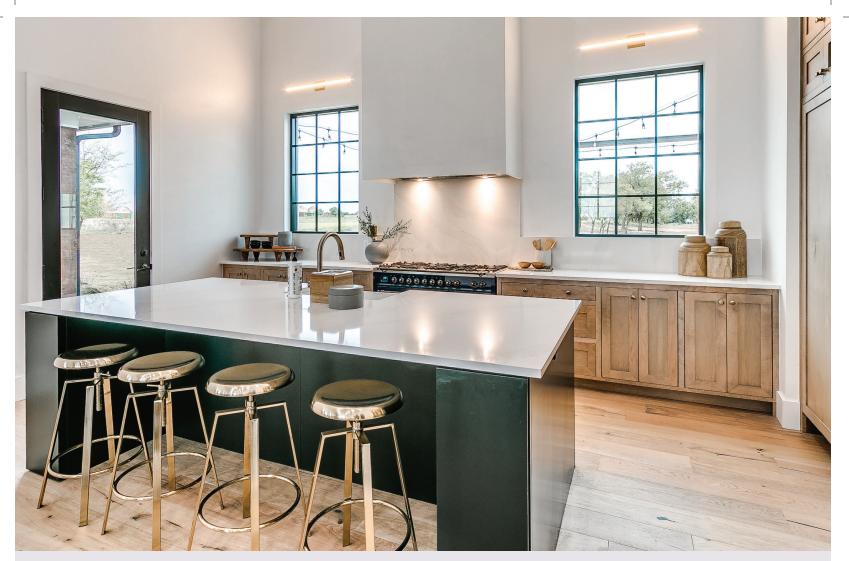

# **TimberLine Windows**

Forming an engineering foundation that offers industry-leading Structural, Thermal and Sound Performance, TimberLine Windows by Quaker blend the unique mix of an architectural aluminum exterior with the beauty and elegance of a natural wood interior.

#### **Design Flexibility :**

Designed to span both Traditional and Contemporary styles, beveled and squared glazing is available to marry the exterior features of your homes architectural style.