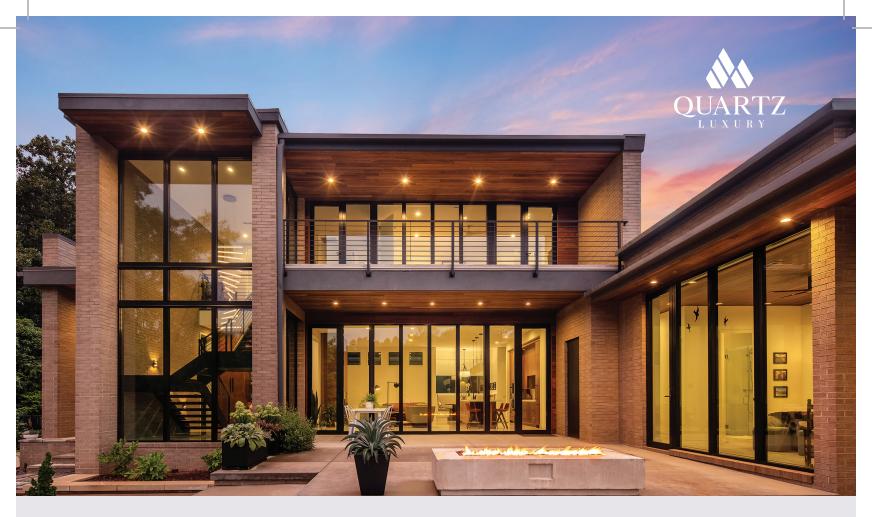

## **Artistic Style, Architectural Strength.**

Industry unique, where commercial technology has been seamlessly blended with state-of-the-art engineering and the luxurious feel of contemporary living.

Quartz by Quaker brings to life the next generation of Residential Windows and Doors.

Engineered to meet and exceed national thermal performance standards, and manufactured to bridge the open gateways of modern home design. OptiCore® and SolidCore<sup>™</sup>, proprietary patented technologies, set the competitive bar for technological integration and defined product integrity.